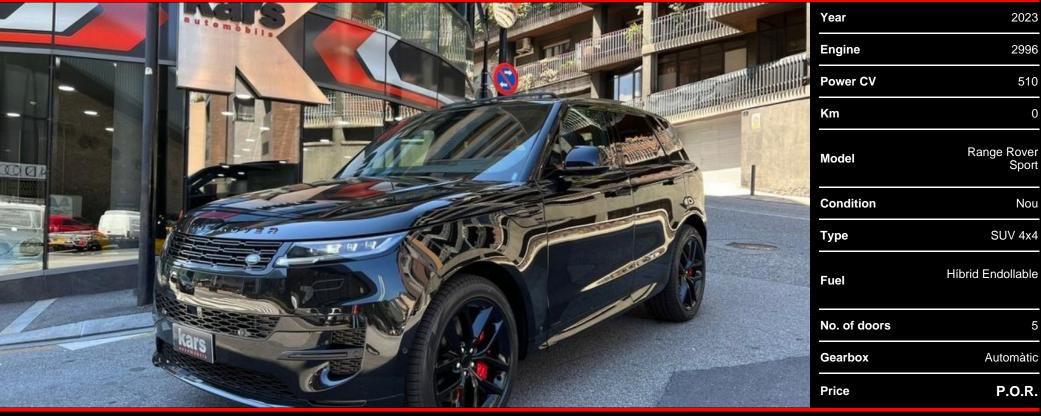

## Land Rover Range Rover Sport P510e AWD Autobiography

Land Rover Range Rover Sport 3.0 I6 PHEV P510e AWD Autobiography 510hp - NEW - Plug-in Hybrid - Open Panoramic Roof - Black Exterior Pack - SV Bespoke Extended Leather Upholstery - Black 22 Inch 5 Dual-Spoke Wheels - Light Cloud Seats / Ebony in Semi-Aniline perforated leather with Light Cloud/Ebony interior - Cold Climate Pack - Configurable Terrain Response and Configurable Dynamic Settings - Center glove box cooler - Cabin Air Purification Pro - Wireless Android Auto and Apple CarPlay - Wireless charging with signal amplifier - Meridian sound system with 15 speakers - Alarm system - Privacy tinted glass - Heated windshield, tempered in hydrophobic laminated front and rear doors - Front and rear parking control - Rear collision assistant - Pivi Pro Connected - Sensor - Head-Up Display - 4-zone climate control - Surround cameras with ClearSight terrain view and wading sensor - Digital LED headlights with characteristic line and image projection - Soft door closing - Adaptive off-road cruise control (ATCC) - Heated leather steering wheel - Electric opening and closing of the trunk with hands-free function - Available in our exhibition -