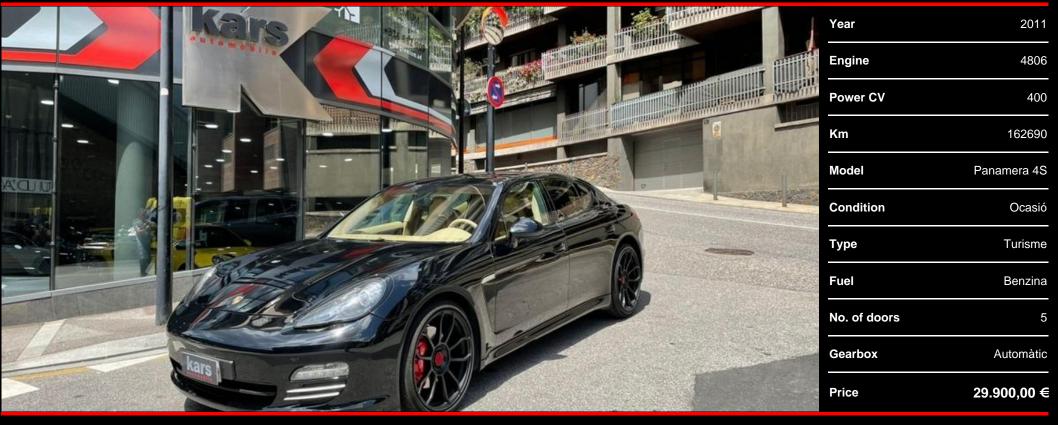

## Porsche Panamera 4S

Porsche Panamera 4S PDK 400hp - 12 month warranty - Ackapovic exhaust system with wing nuts - 21-inch Loma Motorsport forged wheels - Sport Chrono Plus Package - Beige leather interior upholstery - Sports front seats with electrical adjustment, heated and ventilated - Dual-zone climate control - Front and rear parking aid - Bi-xenon headlights with LED daytime running lights - Active suspension (PASM) - Three-spoke sports steering wheel with paddle shifters - Electric tailgate opener - Active carbon filter - Privacy tinted rear windows - Rain sensor and lights - Navigation module for PCM - Available at our showroom -