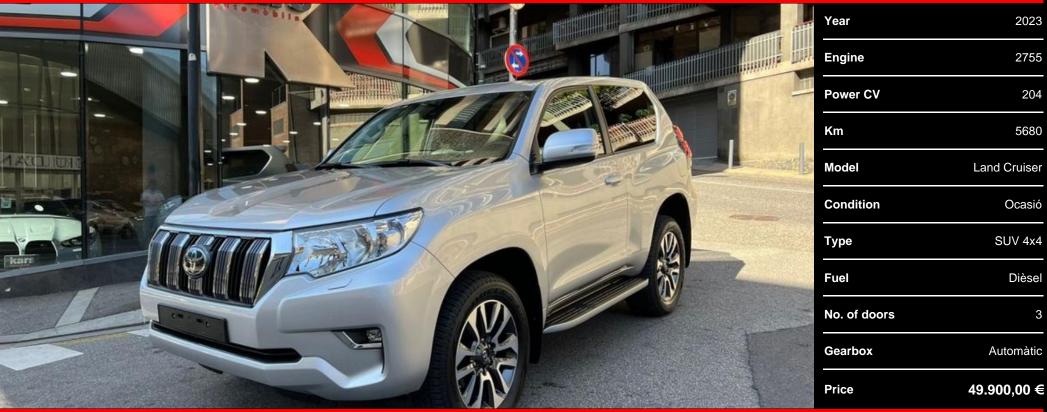

## Toyota Land Cruiser Executive 3p 2.8D 204 CV Auto

Toyota Land Cruiser Executive 3p 2.8D 204 HP Auto - Glass sunroof - Front and rear parking sensors - 360-degree camera - Heated leather-upholstered seats - Platinum silver metallic exterior color - 19-inch light alloy wheel with polished surface in black - 2-zone automatic climate control - Leather steering wheel with height-adjustable multifunction - Differential lock - Adaptive cruise control (ACC) - Distance warning - Lane assist - Hill start assist - Emergency braking assist - Assist hill descent - Traffic sign recognition - High/low beam assistant - Keyless central locking (Keyless-Go) - Privacy rear windows - Voice control - Android Auto and Car Play (application connection) - Bluetooth interface - DAB digital radio - USB port - Fog lights - Light and rain sensor - Interior mirror with automatic dimming - Electric exterior mirrors - Official Toyota warranty - Available in our showroom -