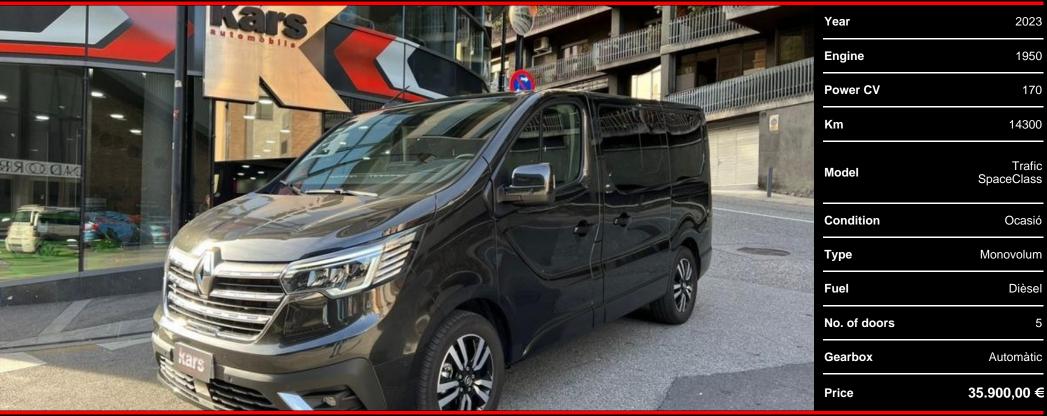

## Renault Trafic SpaceClass Energy Blue DCI 170cv EDC

TRAFIC SPACECLASS energy blue dci 170cv edc - Warranty until 03/2027 - Automatic Transmission - 8 Seats - Roadside assistance package - Full LED headlights with fog lights - Trailer hitch system - 17-inch diamond wheels - Safety package - Package glossy black - Interior Look Pack Digital cockpit - Blind spot detector - Front curtain and thorax airbag system - Sliding left side door with opening window Two-zone automatic climate control and air conditioning in the rear - High beam assistant - Camera reversing - Over-tinted rear windows - GPS navigation system with 8-inch EasyLink touch screen - Android Auto and Apple Car Play - Bluetooth connection for mobile phone - Digital radio - Parking assistant in the rear - Leather steering wheel with multifunction - Regulator with speed limiter - Electrically adjustable and heated exterior mirrors - Keyless entry and starting system - Additional heating in the rear - Automatic light and rain sensor - Premium Java upholstery - Cooled Easy Life drawer - Driver's seat with support lumbar -