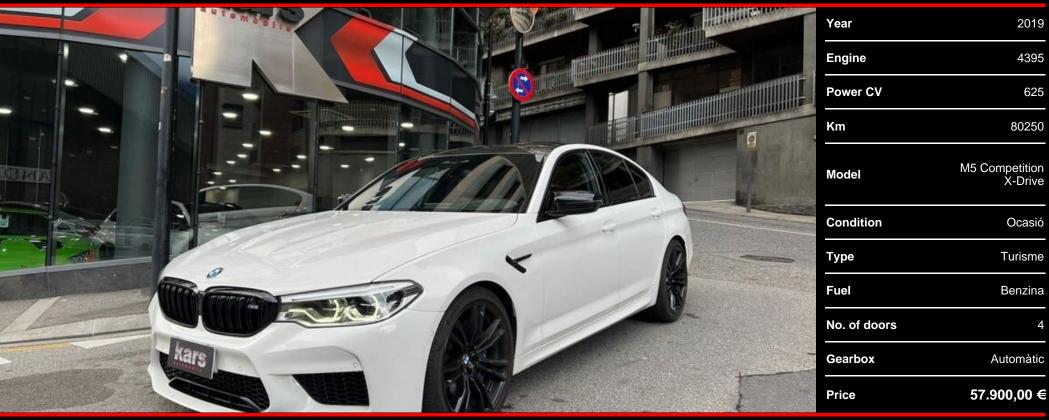

## BMW M5 Competition X-Drive

BMW M5 Competition xDrive 625hp - M sports exhaust system - Adaptive LED headlights - M adaptive damping system - Sports seats upholstered in Merino leather with extended content, with electric regulation, memory, lumbar support and heating - 4-zone climate control - Parking assisted - M leather steering wheel with multifunction, paddle shifters and driving mode keys - Visible carbon fiber roof - 20-inch two-tone M wheels - Aluminum interior trim with carbon structure and pearlescent chrome accent molding - Mirrors exterior with automatic anti-glare, electric adjustment and folding - Professional GPS navigation system - Wi-Fi access point - Harman/kardon surround sound system - Wireless mobile phone charging - ConnectedDrive Services - Illuminated door sills with M5 logo - Rear windows Privacy blackouts - Automatic High Beam Control - 12 month warranty -