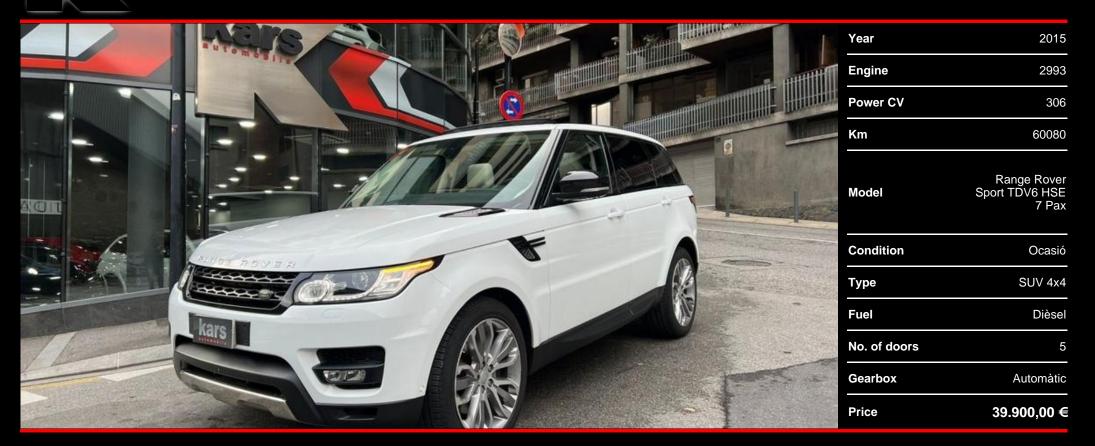

Land Rover Range Rover Sport 3.0 SDV6 306 HP HSE 7 seats - Drive Pack - Panoramic sliding roof - Adaptive Dynamics variable damping - Air suspension - 4-zone automatic climate control -Sports front seats, with electric adjustment, memory and lumbar support upholstered in leather - Heated front and rear seats - Electrically retractable trailer hitch - Front and rear parking distance control - Rear view camera - Anti-glare interior and exterior mirrors with electric adjustment and heating - Leather steering wheel with multifunction, electric adjustment and heating - Opening and electric trunk closure - Privacy glass - Proximity lights in exterior mirrors - Bluetooth connection with audio streaming - InControl Touch Pro Navigation - 20-inch 5-triple-spoke Stormer Sparkle Silver alloy wheels - Perimetric and volumetric alarm - 12-month warranty - Available in our exhibition.