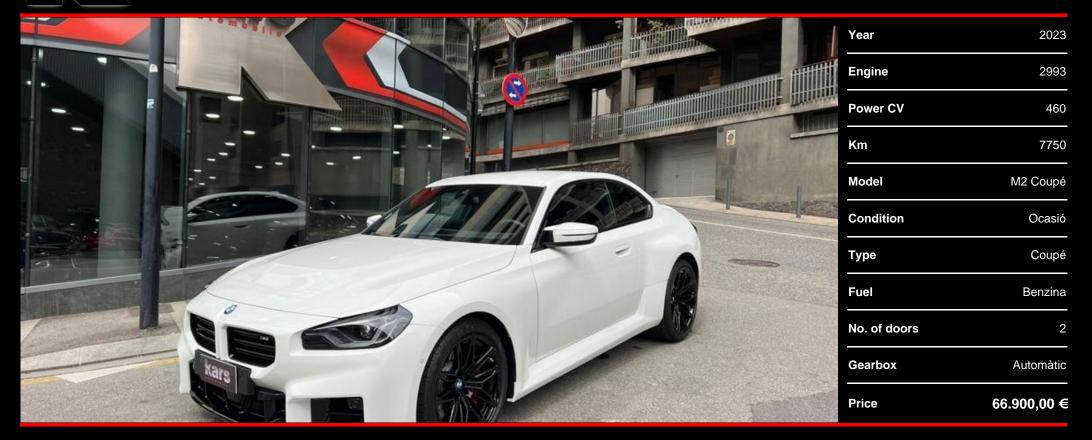

BMW M2 Coupé G87 460hp - M sports automatic transmission - Black leather interior and blue stitching - M sports differential - 19 and 20-inch M wheels in black - Adaptive LED headlights -Heated M sports front seats with electric adjustment, lumbar support and memory - Harman/kardon surround sound system - M Drive Professional - M Adaptive Suspension - Alarm system -Comfort access and starting system - M brakes with red calipers - Interior and exterior mirror package - Interior mirror with automatic dimming - Storage compartment package Carbon fiber interior trim - Parking heating - Ambient lighting - Two-zone automatic climate control - Automatic high beam control - Active cruise control + Stop&Go function - Parking assistant - DAB digital radio tuner -Bmw Live Cockpit Professional - Connectedpackage Professional - Wireless charging tray for mobile phones - Individual High-gloss satin chrome - Shadowline Bmw Individual exterior moldings with extended features - Tinted sun protection windows - M seat belts - New sales price ¤79,530.00 (-16%) - Available in our showroom - 12 months warranty -