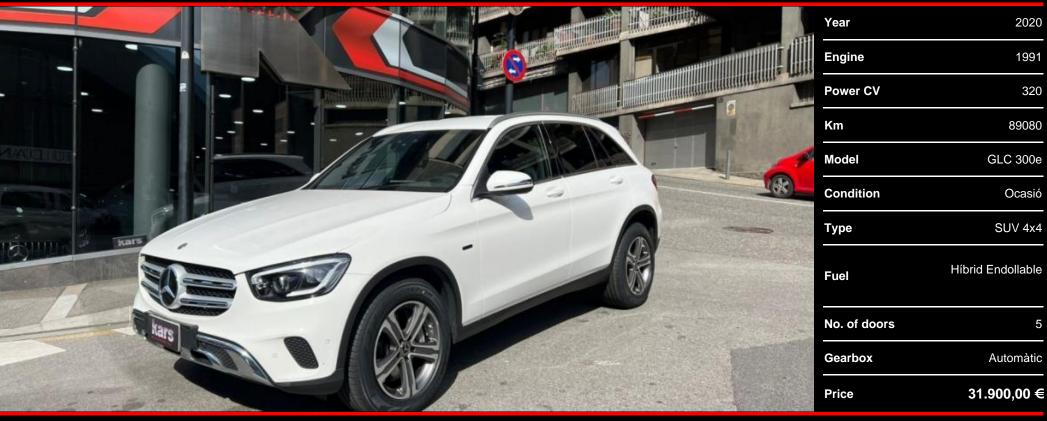

## Mercedes-Benz GLC 300e 4Matic

Mercedes-Benz GLC 300e 4Matic 320hp - Plug-in hybrid - AMG interior package - Premium package - Lane control package - Sports front seats with electric adjustment, lumbar support and heating - Multibearn adaptive LED headlights with automatic high beams Plus - Head-up display - Trailer hitch including trailer stabilization - Traffic sign assistant - Active parking aid - Front and rear park distance control - Reverse camera - Interior and exterior mirrors with automatic anti-dazzle - 64-colour ambient lighting - Exterior mirrors with electric adjustment, electrically folding - Smartphone integration - Extended navigation services - THERMOTRONIC 3-zone climate control - KEYLESS-GO start function - Over-tinted rear windows - Linestructure basswood interior trim - Brushed stainless steel AMG sports pedals with studs black rubber - Anodized roof longitudinal bars - MBUX navigation - DAB digital radio - 18-inch 5-twin-spoke alloy wheels in Himalayan gray - 7.4 kW on-board charger - Blind spot monitoring - ARTICO imitation leather upholstery /microfiber DINAMICA - 3-spoke sports steering wheel in nappa leather with flat and multifunction lower section - Available in our showroom -