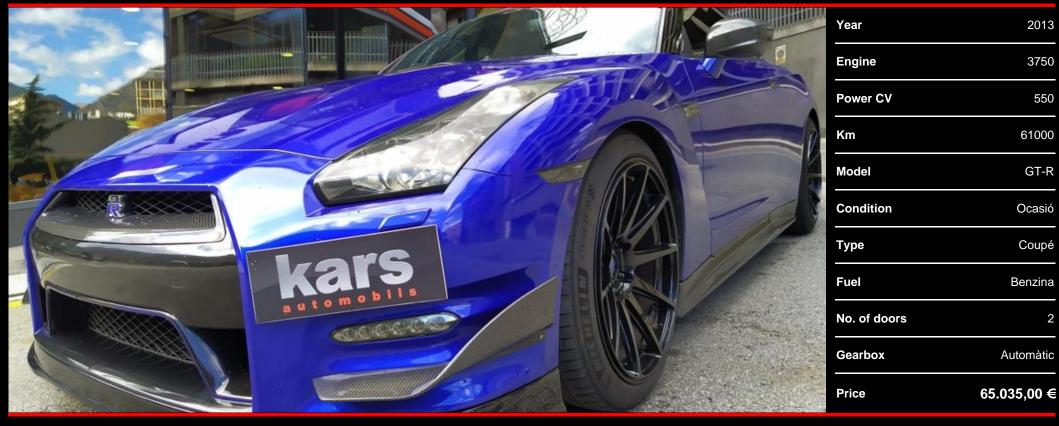

## Nissan GT-R PREMIUM EDITION

2013

3750

550

61000

GT-R

Ocasió

Coupé

Benzina

Automàtic

Nissan GT-R 550 hp Premium Edition original colour Phantom black. Reprogramming stage 2+ ASPRO R 660hp. Reprogrammed N. 4 power cards.

Additional extras: vinyl ¤ 2,000, tires ¤ 2,000, exhausts ¤ 2,600, injectors ¤ 1,000, repro + inputs ¤ 3,500, interior and exterior carbon (steering wheel, front lip, side lips, mirrors and air intakes, ducks and ducks) 5950 x, SD kit x 1000, Blue stitched steering wheel x 200