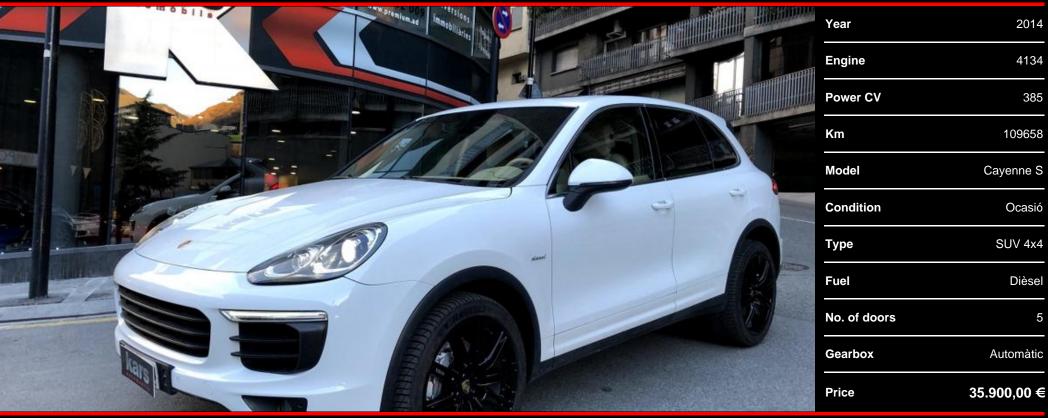

## Porsche Cayenne S Diesel

Porsche Cayenne S Diesel 385 hp with 8-speed automatic transmission, 21-inch aluminum wheels painted in black with winter tires, Open panoramic roof, Parking sensors and reverse camera, Electric trunk door, Electric seats upholstered in leather, Pien steering wheel with multifunction and paddle shifters, Automatic light and rain sensor, GPS navigation system, Bluethooth telephone connection, USB and Aux input, BOSE sound system, Two-zone automatic climate control, Electric and folding exterior mirrors, Automatically dimming interior rear view mirror, Electric trunk door, Xenon headlights with LED daytime running light, Rear glass with solar protection, etc...