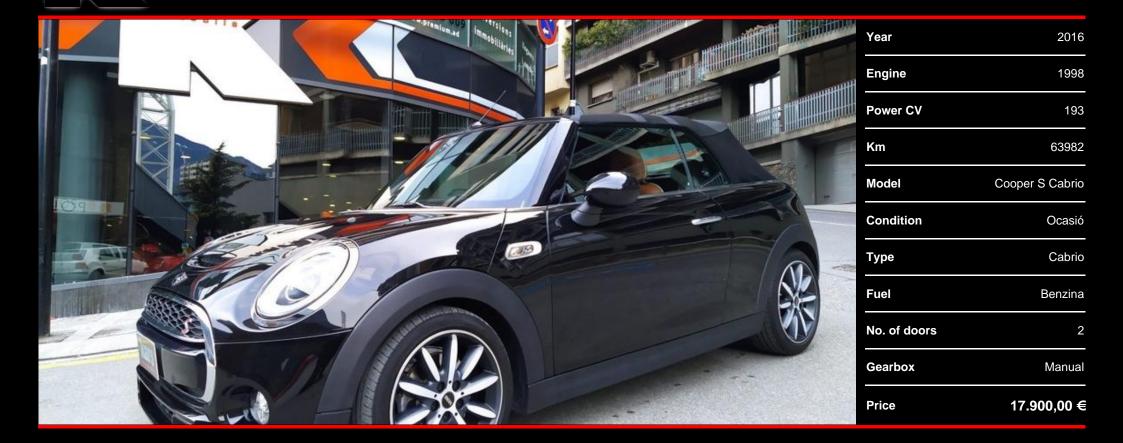

## MINI Cooper S Cabrio

MINI Cooper S Convertible 2.0-liter 192hp, Mini Excitement Package, Chili II Package, Chester / malt-brown leather interior, Active cruise control, Professional navigation system, 17-inch wheels with two-tone spokes and Runflat tires, Yours steering wheel Sports Leath with multifunction, Rear parking sensors and camera, Wind deflector, Performance Control, Heated and height-adjustable leather sports seats, Mini Driving driving modes, Automatic light and rain sensor, LED headlights with extended functions, Harman Kardon hi-fi speakers, Mini Head Up Display, Improved Bluetooth mobile readiness, Active protection for pedestrians, Two-zone automatic climate control, Electric convertible hood, etc ...

Vehicle recently revised.

A year of warranty.

Available in our exhibition to see and try it.