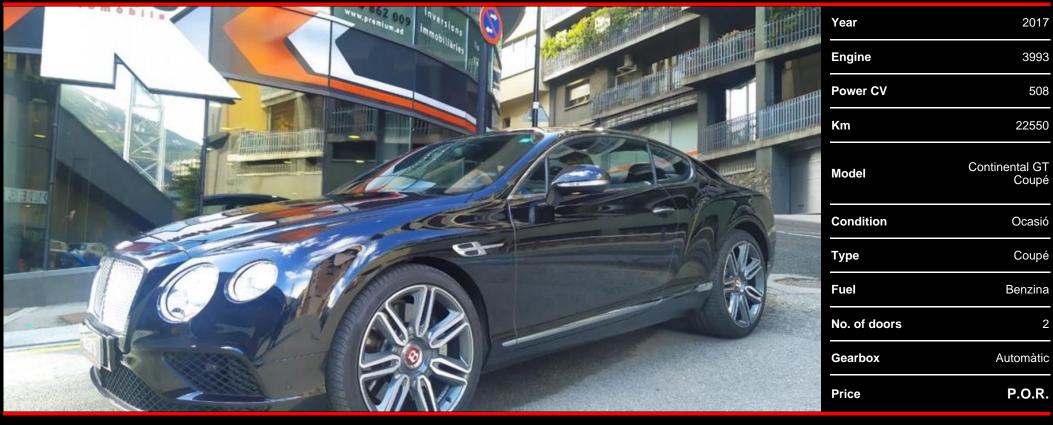

## Bentley Continental GT Coupé

Bentley Continental GT Coupé 508cv. 8-speed automatic transmission, 21-inch wheels, Adaptive suspension, Brake assist, Rear parking distance control with reverse camera, Bi-Xenon headlights with LED daytime running light, Sport leather seats with electric adjustment, memory, adjustment Lumbar and heated, Leather steering wheel with multifunction and paddle shifters, Electric heated and folding mirrors,

Two-zone automatic climate control, Bluetooth connection, iPod, DVD player, Keyless entry and start, Automatic light and rain sensors, GPS navigation system.

1 year warranty.

Available at our exhibition.