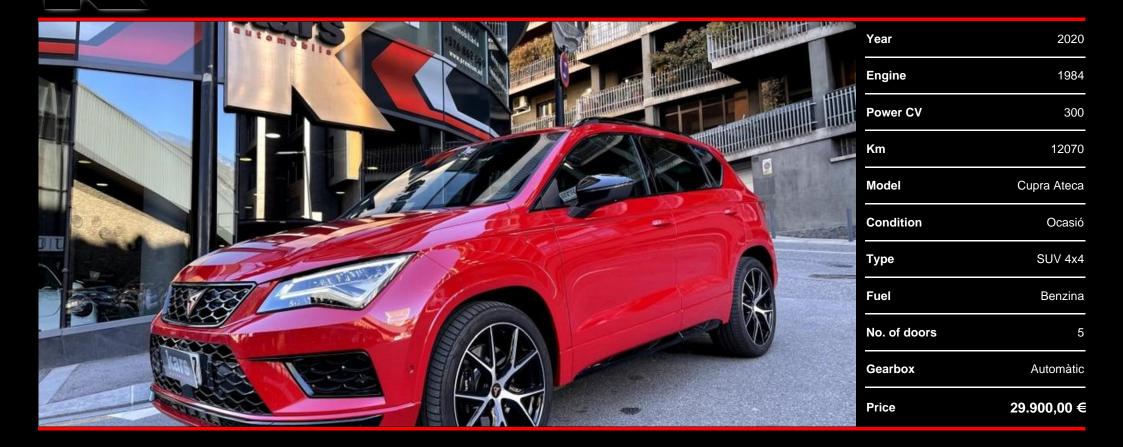

## Seat Cupra Ateca 2.0 TSI 300 CV DSG-7 4Drive

CUPRA Ateca 2.0 TSI 300 CV DSG-7 4Drive, 4x4 automatic transmission, Panoramic electric roof, Full LED headlights, 19-inch alloy wheels, Involuntary lane change assistant, Parking assistant including parking sensors and 360-degree camera, Front Assist Distance Assist Front Assist, Adaptive Cruise Control, Dynamic Chassis Control (DCC) with variable damping, Vehicle Blind Spot Detection, City braking function, Multifunction leather sports steering wheel with shift paddles, Traffic, Electric and heated exterior mirrors, Selection of CUPRA Drive Profile driving modes, KESSY keyless entry and start, Two-zone automatic climate control, Sport front seats with electric adjustment and heated, Automatic light and rain sensor, Tailgate Electric, Black brake calipers with CUPRA logo, Black leather and alcantara upholstery with Coppe stitching r, Full Link connectivity (Android Auto, Apple CarPlay and Mirror Link), Bluetooth connection for mobile phone, Digital radio (DAB), Navigator with 23.4 cm color touch screen, BeatsAudio sound system (9 speakers, subwoofer, 340 W) ...

Official warranty until 08/2022

Available in our exhibition