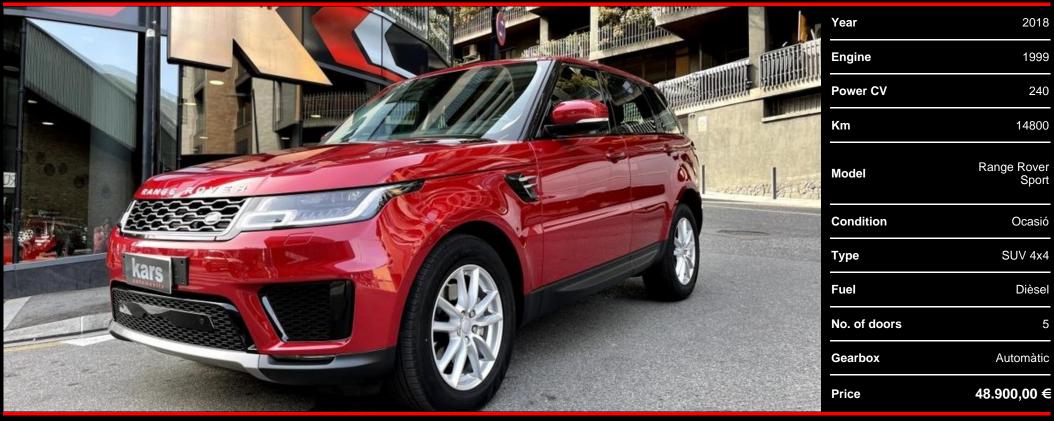

## Land Rover Range Rover Sport 2.0 SD4 240 CV

Land Rover Range Rover Sport 2.0 SD4 240 HP S, Automatic transmission with all-wheel drive, Open panoramic roof, LED main headlights with daytime running lights, GPS navigation system with touchscreen, Hands-free Bluetooth system, MP3 audio system, USB, Front and rear parking sensors with reverse camera, 19-inch alloy wheels, Leather sports front seats with electric and memory and heated adjustment, Leather steering wheel with multifunction, Automatic multi-zone climate control, Automatic light and rain sensor, Entry and keyless start, Lockable central differential, Electrically adjustable exterior mirrors, Electric opening and closing of the boot, Perimeter and volumetric alarm.

14800 km!!

A single owner.

1 year warranty.