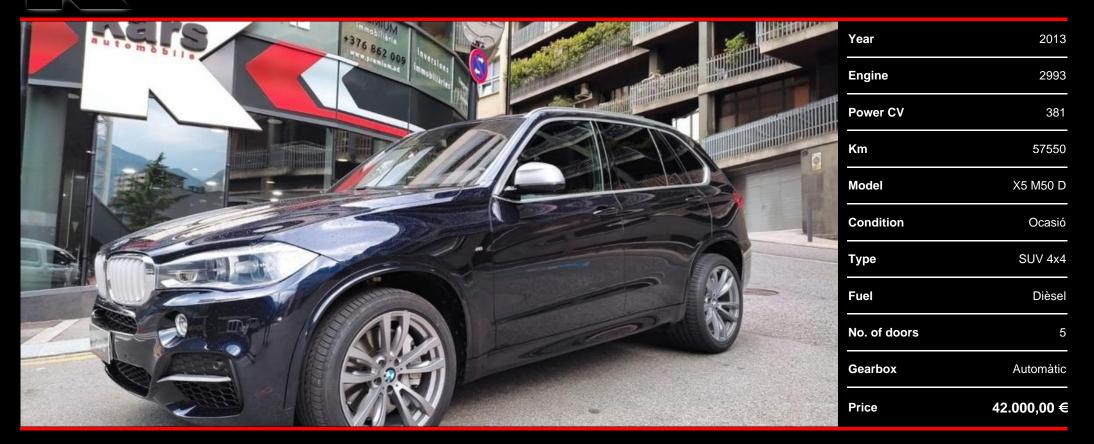

BMW X5 M50d - Automatic xDrive transmission - Adaptive chassis with pneumatic suspension - 7 Seats - Full LED headlights - Digital Cockpit - MTechnic 20-inch wheels - Electric sports seats with memory, upholstered in brown leather and heated - MTechnic leather steering wheel with multifunction, electric regulation and paddle shifters - Touchscreen GPS navigation system - Multimedia system with DVD in the rear seats - ConnectedDrive services - Bang Olufsen sound system - Two-zone automatic climate control - Keyless Go keyless entry and start - Front and rear parking sensors - 360 degree cameras - Electric heated rear view mirrors - Electric tailgate - Privacy darkened rear glass - Automatic light and rain sensors - Automatic low beam and high beam sensor - Trailer hitch - Etc...