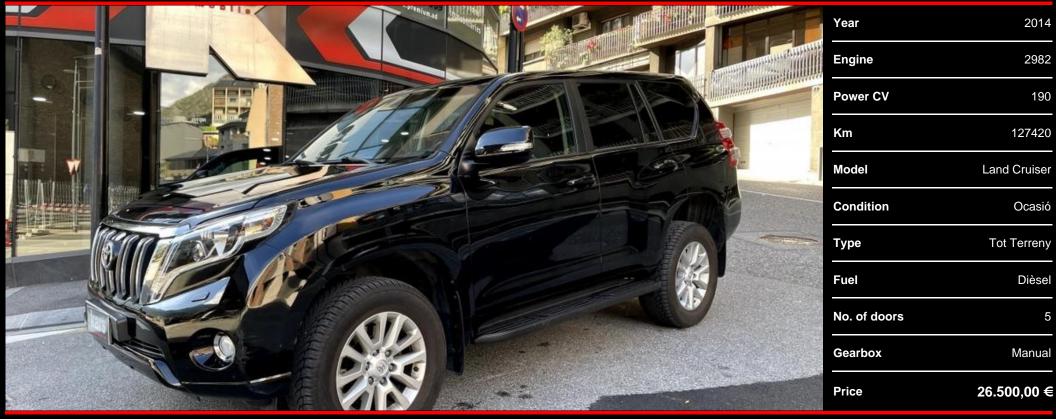

## Toyota Land Cruiser 3.0 D 4D 7 PAX

Toyota Land Cruiser 5-door 3.0 D-4D 190 HP with 7 seats - Manual transmission with reducers - Rear view camera - LED headlights - Two-zone automatic climate control - Tinted rear side windows and rear window - Smart entry and smart start SMART ENTRY - Power-adjustable and folding exterior mirrors - Black side steps - Leather steering wheel, gear knob and handbrake - 7-inch touchscreen MP3 CD radio - Bluetooth connection with audio streaming - 18-inch aluminum wheels - Spare wheel in the lower part - Trailer hitch etc ...