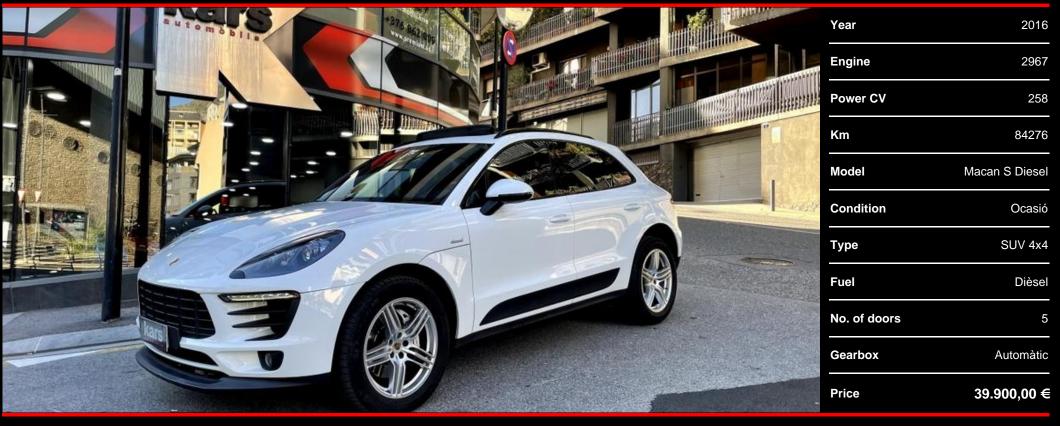

## Porsche Macan S Diesel

258 hp Porsche Macan S Diesel - 7-speed PDK automatic transmission and all-wheel drive - Open panoramic roof - Black leather upholstery - Electrically adjustable sports seats - Multifunction leather sports steering wheel with paddle shifters - Piano black interior trim - GPS navigation system with 7-inch touch screen (PCM) and voice control - Audio interface with CD / DVD and 40 Gb hard disk - Preparation for mobile phone (Bluetooth) - Front and rear parking aid with camera reversing - Automatic dimming interior and exterior mirrors, electric folding and heated exteriors - Lane Change Assist (LCA) and Lane Keeping - PDLS-tinted bi-xenon headlights - Two-zone automatic climate control - Privacy over-tinted rear windows - Tailgate electric opening and closing - Automatic light and rain sensor - Roof bars, roof spoiler and external moldings Rioers in black - Silver painted brake calipers - Cooled glove box - Compass indicator on instrument panel - Spare wheel - Much more ... -