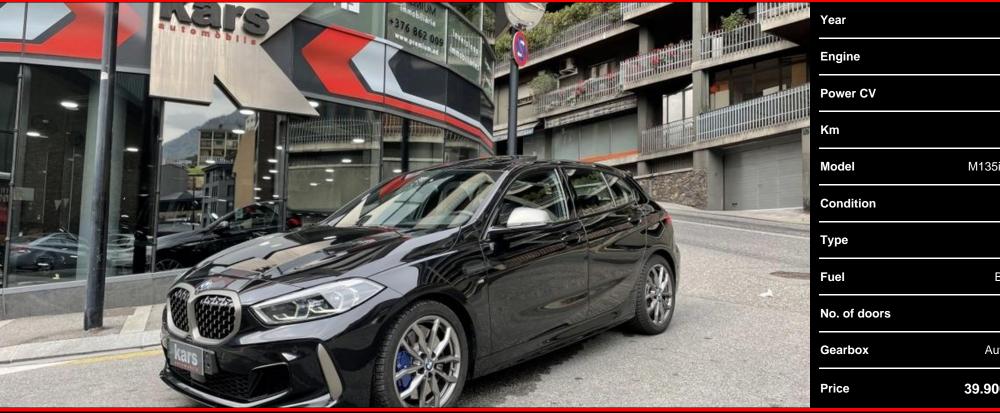

## BMW M135i xDrive Automatic

| Year         | 2021         |
|--------------|--------------|
| Engine       | 1998         |
| Power CV     | 306          |
| Km           | 25100        |
| Model        | M135i xDrive |
| Condition    | Ocasió       |
| Туре         | Coupé        |
| Fuel         | Benzina      |
| No. of doors | 5            |
| Gearbox      | Automàtic    |
| Price        | 39.900,00 €  |

BMW M135i xDrive F40 306 HP with Sport automatic transmission - Panoramic Open glass roof - Adaptive LED headlights - M sports seats with electric adjustment, memory, lumbar support and heaters - M Aerodynamic package - Comfort Package Plus - M sports suspension - Steering wheel M leather with multifunction and heated - Illuminated interior strips Berlin - Interior and exterior mirrors with automatic dimming - Storage compartment package - Stationary heating - Multimedia touch front screen - WiFi access point - Connected Package Professional system - Tuner DAB digital radio - HiFi extended sound system - BMW Live Operating Area Professional - Wireless charging telephony - Two-zone automatic air conditioning - Speed ??control with brake function -Active Guard Plus system - Parking distance control (PDC) - Light assistant - Light package - Driving assistant - Sports brakes M - Active pedestrian protection - System alarm - Access and lighting comfort - High Gloss Shadow exterior line - Winter tires - Official guarantee - Available at our exhibition -