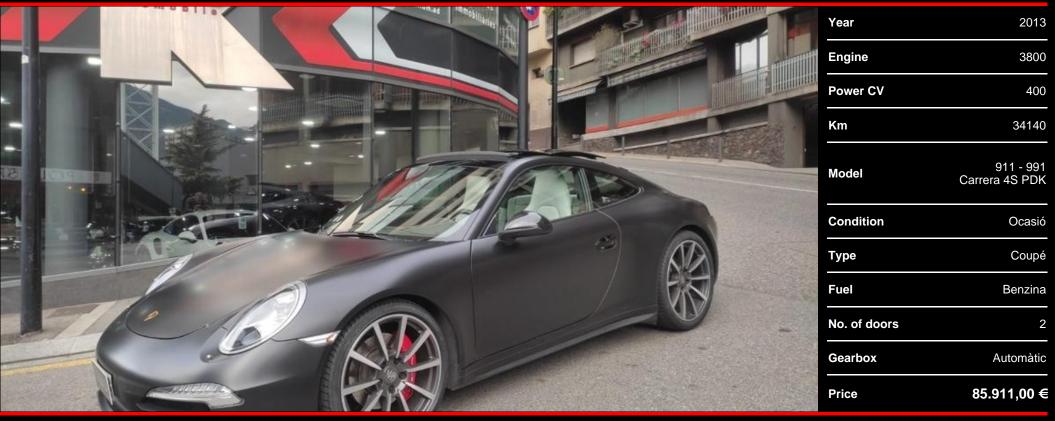

## Porsche 911 - 991 Carrera 4S PDK

Porsche 911 Carrera 4S Coupé 400hp - PDK 7-speed automatic transmission and all-wheel drive - Open panoramic roof - Sport Chrono Package - PCM navigation system - Bi-xenon headlights with LED daytime running lights - Porsche Active Suspension (PASM) - Sport seats plus upholstered in leather 18-position electric with memory and heated - Automatic two-zone climate control - Automatic light and rain sensor - Electric and folding exterior mirrors - Interior rear view mirror with automatic dimming - Red painted brake calipers - Bluetooth telephone module - Surround sound BOSE - 20-inch Carrera S alloy wheels - Leather steering wheel with multi-function - Carbon interior trims - Front and rear parking sensors - Protective vinyl for exterior paint in matt finish -