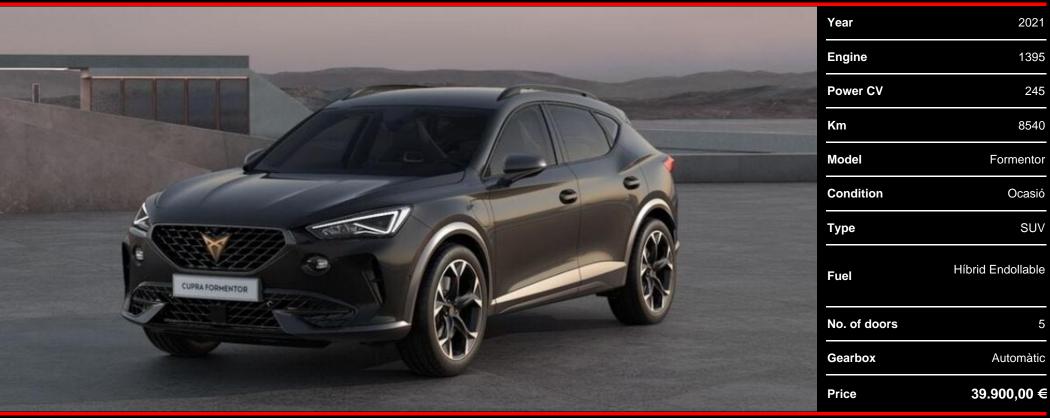

## Cupra Formentor VZ 1.4 e-HYBRID 245cv

CUPRA Formentor VZ 1.4 e-HYBRID DSG 245 CV - 6-speed automatic transmission - Plug-in Hybrid - PHEV hybrid powertrain - 320A (59Ah) battery - 230V inverter and plug for Europe - Adaptive chassis control with sport damping - LED headlights with dynamic indicators - Parking and lane change assistant and exit warning - Automatic distance control (with tracking) and speed limiter - Front Assist with warnings and brakes on vehicles, pedestrians and cyclists - High beam assistant - Climatronic de 3 zones with rear climate control and Active Carbon Filter (EVAP) - DC / DC 3.0 KW converter - Electrically adjustable seats with lumbar support - Ambient lighting version 2 - Exterior mirrors with electric memory adjustment, folding and heated - Chrome package - 19-inch light-alloy wheels - Headlight range adjustment, automatic dynamic - Opening tailgate comfortable (virtual pedal) - Reversing camera - Traffic sign recognition - Connectivity box with inductive charging station + GSM amplifier - Black roof rails - DAB digital radio reception - Mirror Link plus Wireless - Station cables AC charging Typ2 / E + F (10A) and Typ2 3 16A - Available December 1 - Official Cupra Warranty -