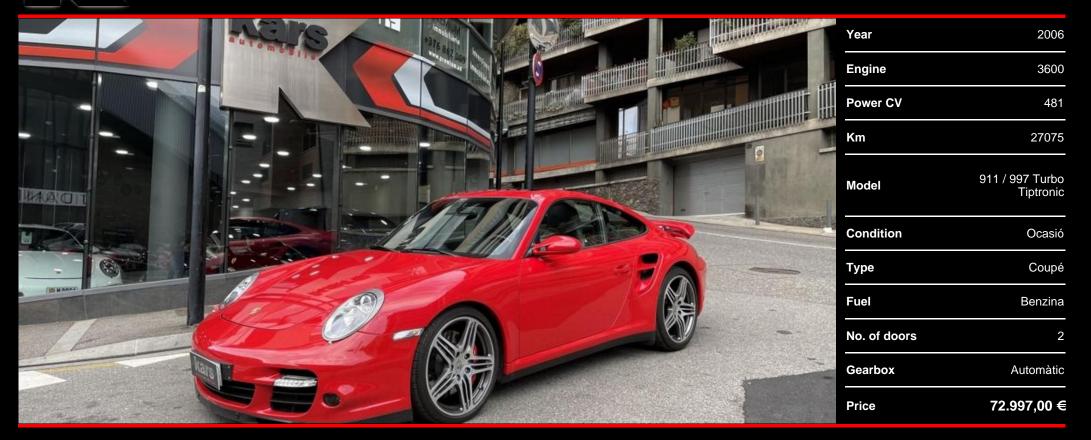

## Porsche 911 / 997 Turbo Tiptronic

Porsche 911 Turbo 480hp with tiptronic automatic transmission and all-wheel drive - Sport Chrono Turbo Package - Porsche Active Suspension (PASM) - Power tilt sunroof - 19-inch turbo wheels -Bi-xenon headlights with LED daytime running lights - Electric sports seats with memory function for Driver - Soft Look leather seats - Sport switch in the center console - Rear window wiper - Park Assist in the rear - Auto-dimming interior rear view mirror - Electrically adjustable, dimming and heated exterior mirrors - Multifunctional steering wheel in sport silver and leather - Climate control automatic - Rear backrest sport seats in sport silver - Red painted brake calipers - Expanded navigation module - Telephone module in conjunction with PCM - Bose surround sound - Fire extinguisher

- Available in our exhibition - 1 Year warranty - Service book - Only 27000 Km -

\* We have been careful in describing the characteristics of this vehicle, however they do not represent a guarantee for errors in writing and data transmission.