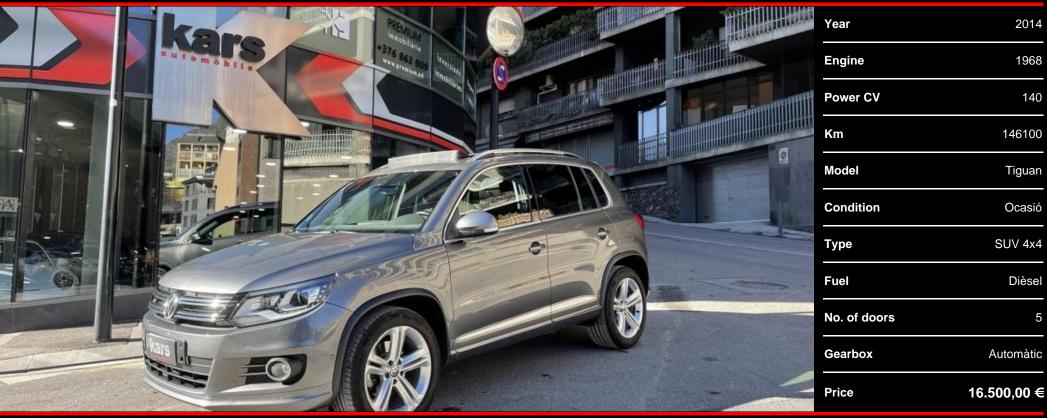

## Volkswagen Tiguan R-Line 2.0 TDI 4Motion

Volkswagen Tiguan R-Line 2.0 TDI 140 HP DSG 4Motion - Sport suspension - Open panoramic roof - Parking assist in line or battery (Park Assist) - Folding tow bar - Front and rear parking sensors - Reversing camera Rear Assist - Seats Heated R-Line sports headlights - Two-zone automatic climate control - BiXenon headlights with Dynamic Light Assist and LED daytime running lights - Fatigue Detector - Traffic sign recognition - Headlight range adjustment - Electric, folding and heated exterior mirrors - Rear view mirror photosensitive interior - R-Line leather steering wheel with multifunction - Darkened rear windows - Automatic light and rain sensor - R-Line 18-inch wheels - R-Line specific widened wheel arches - R-Line specific rear spoiler - Seat and seat upholstery Kyalami design Alcantara fabric doors - Chrome roof longitudinal bars - GPS navigation system with display 6.5-inch touch screen - VW Universal Bluetooth phone pre-installation - Dynaudio sound system with 8-channel amplifier and 300 W -