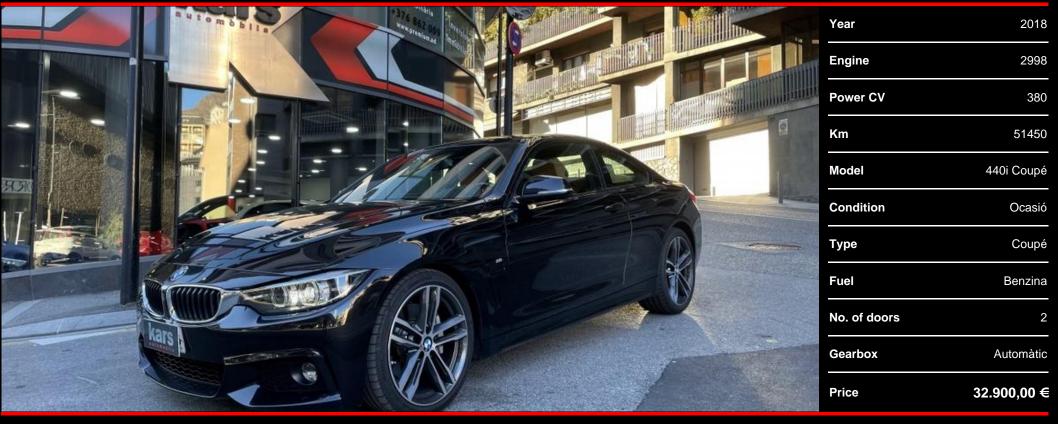

## BMW 440i Coupé

BMW 440i Coupé AC Schnitzer 380cv - Sport Automatic Transmission - M Sport Package - M Adaptive Suspension - 19-inch M Wheels - M Aerodynamics Package - Variable Sport Steering - Professional Navigation System - Head Up Display - Hifi Speaker System - Mirror Pack Interiors and Exteriors - Comfort Access System - Sports seats with electric adjustment, memory and heating - Retractable front armrest - Interior trim in walnut - Automatic rain and light sensor - Automatic climate control with two zones - Cruise control with braking function - Package of lights - LED adaptive headlights - Led fog lights - Connecteddrive Services - Instrument cluster with Extended Cont - M leather steering wheel - M oversized disc brakes - Ambient lighting - Bluetooth connection with streaming audio - ConnectedDrive services for Apple and Android - Anti-theft alarm - Available at our showroom - 1 year warranty - Service book -