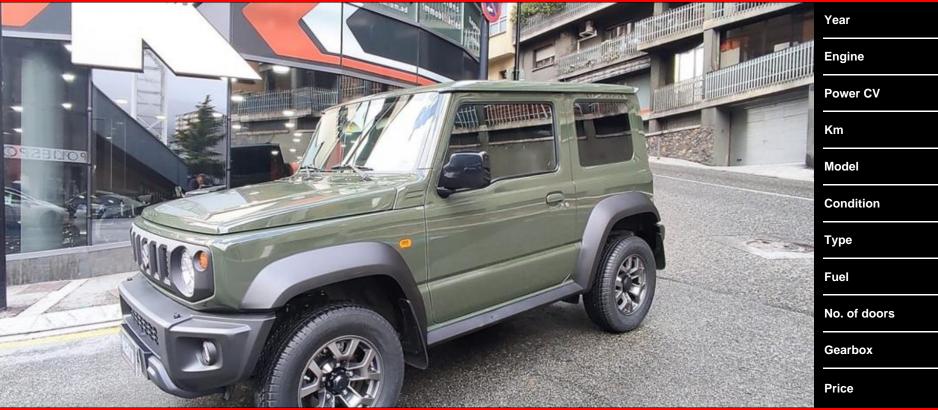

## Suzuki Jimny GLX Automatic 4x4 103cv

| Year         | 2021        |
|--------------|-------------|
| Engine       | 1462        |
| Power CV     | 103         |
| Km           | 100         |
| Model        | Jimny       |
| Condition    | Ocasió      |
| Туре         | Tot Terreny |
| Fuel         | Benzina     |
| No. of doors | 3           |
| Gearbox      | Automàtic   |
| Price        | 35.900,00 € |

Suzuki Jimny GLX AllGrip 103cv 4x4 - 4x4 automatic transmission with reducers - 4 Seats - Multimedia system with 7" screen and smartphone connectivity + navigation system + bluetooth -Automatic climate control - LED projector headlights - Heated front seats - 195/80R15 tires + alloy wheels - 195/80R15 full size spare wheel with alloy wheel and cover Spare wheel in black -Wheel arch extensions - Exterior door handles in body color - Light and rain sensor - Front fog lights - Solar protection rear windows - Electric exterior mirrors, heated and with caps painted black -Leather steering wheel with multifunction - Central locking with remote control - Automatic headlight range control - Electric windows - Cruise control - ISOFIX rear seat supports - Brake assistant -Downhill assist system (Hill Control) - Detachable trailer hitch -