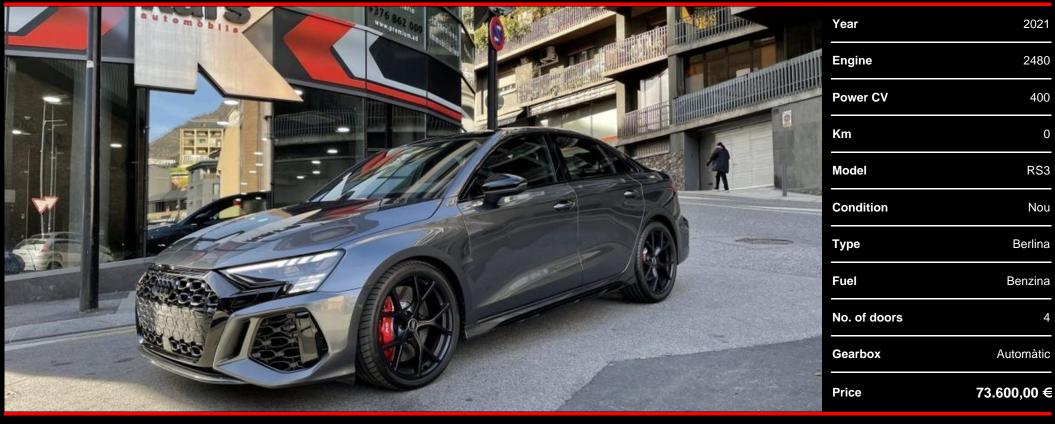

## Audi RS3 Sedan

Audi RS 3 Sedan 400cv S-Tronic with all-wheel drive

OPTIONAL EQUIPMENT INCLUDED: Daytona Gray Pearl Effect Color - Matrix LED Headlights - RS Plus Red Design Package - RS Sports Exhaust System - Adaptive Running Gear - Panoramic Sunroof - Audi virtual cockpit plus - Black optics package plus - RS exterior components in Glossy Black Matte Atlas carbon inserts and accent surfaces - Leather seat upholstery - Wheels, 5 Y-spoke, 19-inch Matte Black - Carbon tailgate spoiler - Red painted brake calipers - Bang & Olufsen Premium Sound System with 3D sound - Assisted parking system with the help of parking Audi parking system plus - Reversing camera With multifunctional camera - Audi connect Navigation & Infotainment - Audi smartphone interface - Audi phone box light - Seat heating, front - Proactive occupant protection Audi pre sense basic - Convenience key with SAFELOCK - Electric opening and closing boot lid - Electrically adjustable, heated and folding exterior mirrors - Digital radio receiver - Audi pre sense front - Lane departure warning - Cruise control with speed limiter - Exterior mirror housings in aluminum look -