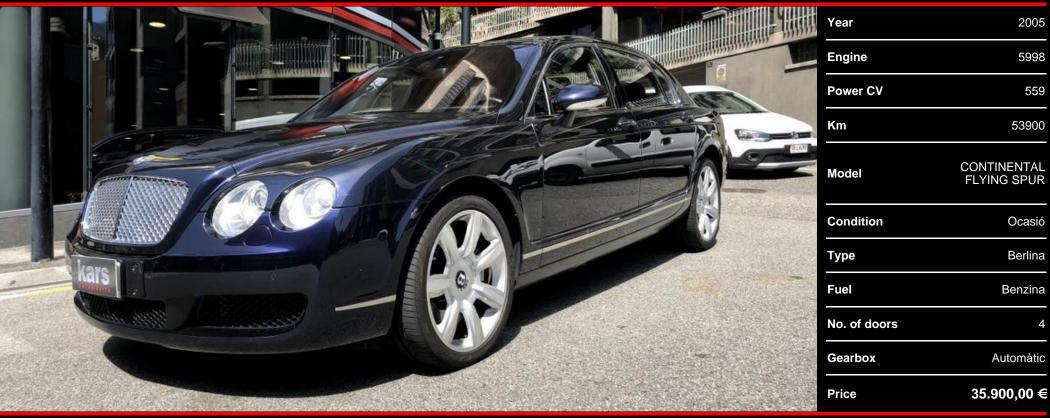

## Bentley CONTINENTAL FLYING SPUR

Four-zone air conditioning, full leather interior, front and rear electric adjustable and heated seats, the front ones ventilated, with memory too, with lumbar adjustment, keyless entry and ignition, open roof, GPS navigation system, 12-channel sound system channels, Bluethooth connection, aluminum wheels in 19. Distance control in front and rear parking, 6-liter engine with W layout and automatic gear change - 1 year warranty. -