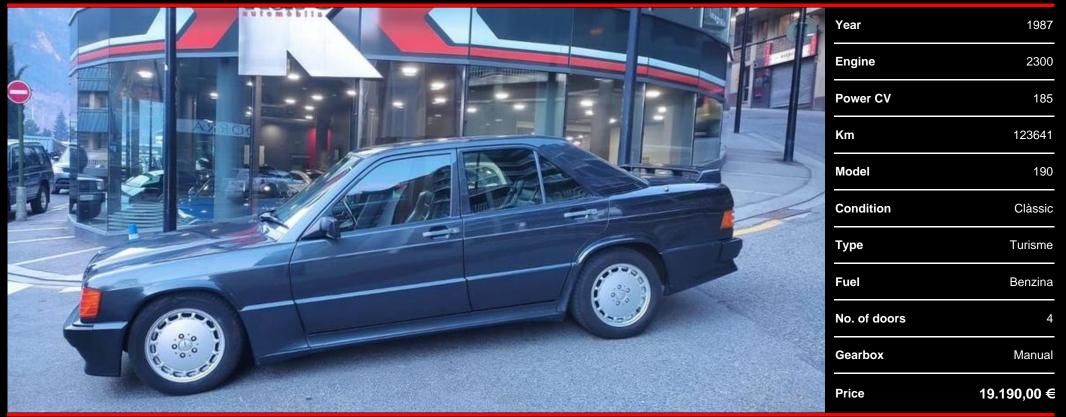

## Mercedes-Benz 190 E 2.3 16V Cosworth

Mercedes-Benz 190E 2.3 16v Cosworth 185cv - Classic from 1986 in perfect condition with books, documents and original purchase invoice - Sport manual transmission - Options included - 199u Metallic blue-black color - 271 Anthracite leather interior - 221 Electrically adjustable driver's seat - 222 Electrically adjustable front passenger seat - 410 Electric sliding roof - 466 Central locking - 489 Level adjustment of the two axles - 211 Automatic limited slip differential (ASD) - 470 Anti-lock braking system (ABS) - 640 Light alloy wheels 15-hole - 669 Spare wheel - 506 Heated outside mirrors, right electrically adjustable - 580 Air conditioning - 585 Behr air conditioning - 584 Power windows (front and rear doors) - 591 Heated glass on all windows, power rear window, single layer safety glass - 506 Exterior rearview mirrors cal efactables, electrically adjustable right - 752 Radio mexico 2085 rds - 531 Automatic antenna - 611 Courtesy lights for front and rear doors - 431 Head restraints in the rear, left and right rear automatic (self-rolling) seat belts and mechanical central seat belt lap type - 876 Rear door contacts and rear window lamp - 260 Model designation on trunk lid - 240 Outside temperature gauge - 630 Warning triangle - 461 Instrument with odometer reading - 428 5-speed transmission - 331 Compartment cassette - 208 Owner's manual and maintenance booklet - only 123000 km - Fully serviced - 1 year warranty - Available at our showroom -