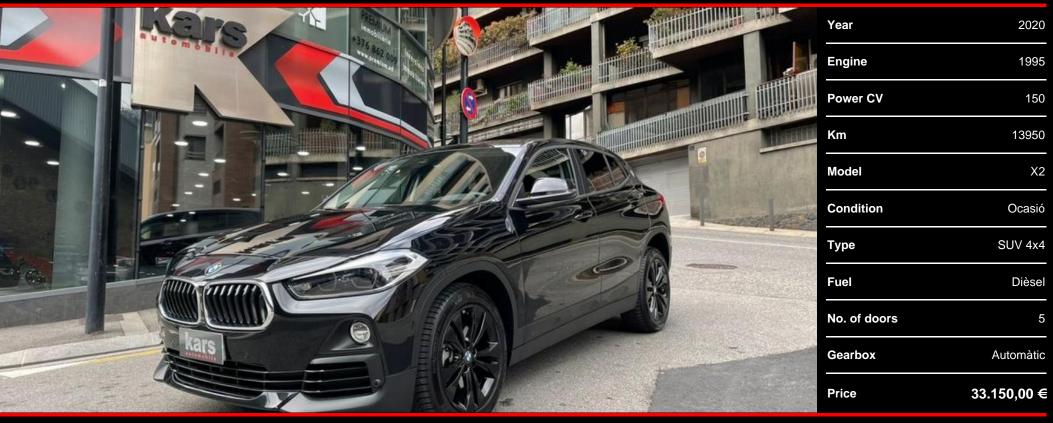

## BMW X2 xDrive 118d Automatic

BMW X2 xDrive 18d 150hp - Automatic transmission with 4-wheel drive - Black sapphire Metallic paint - LED headlights with extended functions - Business Package - Mirrors Package - Storage compartments package - 18-inch light-alloy wheel with double spokes in black - Sports leather steering wheel with multifunction - Automatic tailgate operation - Park Assistant - Parking Distance Control (pdc) - Backup camera - Sun protection glass - Anti-dazzle interior mirror - Heated Anthazit cloth-trimmed seats - Dark Oxidsilver interior trim Matt - Dual-zone automatic climate control - Cruise control with braking function - LED fog lights - Active Guard system - DAB digital tuner - Connected Drive services - Remote services - Touchscreen navigation system - Active Pedestrian Protection - Automatic locking of doors when walking away - Guarantee of repair Included until 01/2024 or 200000 km - Available at our showroom - Only 13500 km -