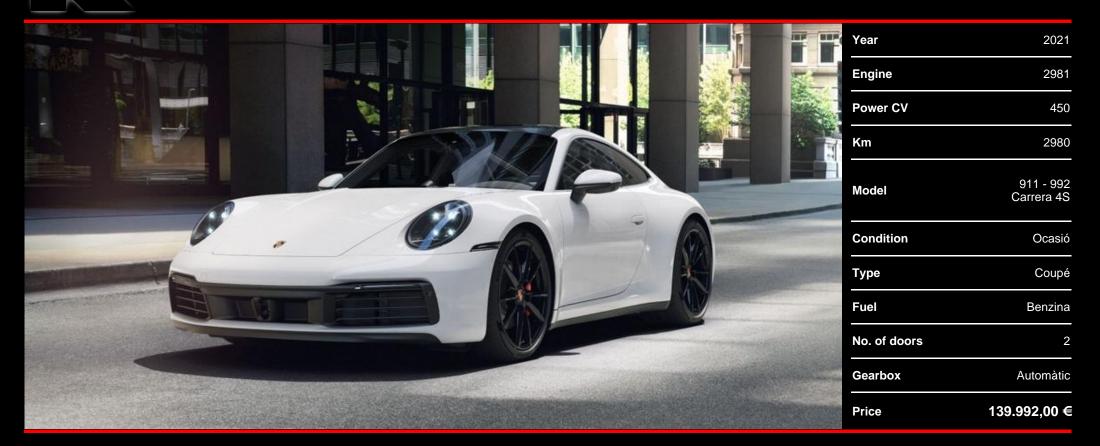

Porsche 911 Carrera 4S Coupé PDK - Official warranty - Available 1st week of May - Optionals included (¤32,215) - Doppelkupplung PDK 8 transmission and all-wheel drive - Black leather package - Electric glass sunroof - Steering rear axle - Sport package Chrono with mode selector and Porsche Track Precision APP - Sports seats with electrical adjustment, with memory package and heating - Tire pressure and temperature display - Sports exhaust system with black tailpipes - Lifting system for the front axle - 20-inch and 21-inch Carrera S wheels painted in high-gloss black - LED headlights including Porsche Dynamic Light System - Parkassist parking aids with 360-degree surround view cameras - Lane Change Assist - Speed ??Assist adaptive - Porsche Immodrive - Porsche Entry & Drive with Comfort Access - Electronic Power Steering Plus - BOSE with Surround Sound System - Auto-dimming mirrors - Folding exterior mirrors with courtesy lighting - Windshield with graduated gray tint - Privacy privacy glass - Storage package -