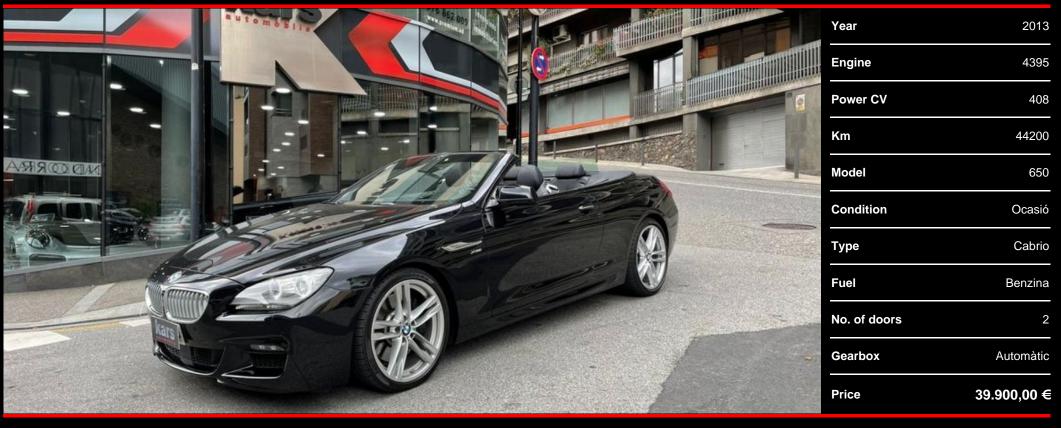

## BMW 650 i xDrive Cabrio

BMW 650i M xDrive Cabrio 408cv - 4x4 sports automatic transmission - Optional Included: M sports package - Dynamic damping control - Adaptive Drive - M sports seats upholstered in Dakota leather with electrical adjustment, memory, lumbar support and heating - Adaptive speed regulation - Professional navigation system - Head Up Display - 20-inch M wheels - Double set of winter and summer wheels and tires - Comfort access and starting - Park Distance Control (pdc)