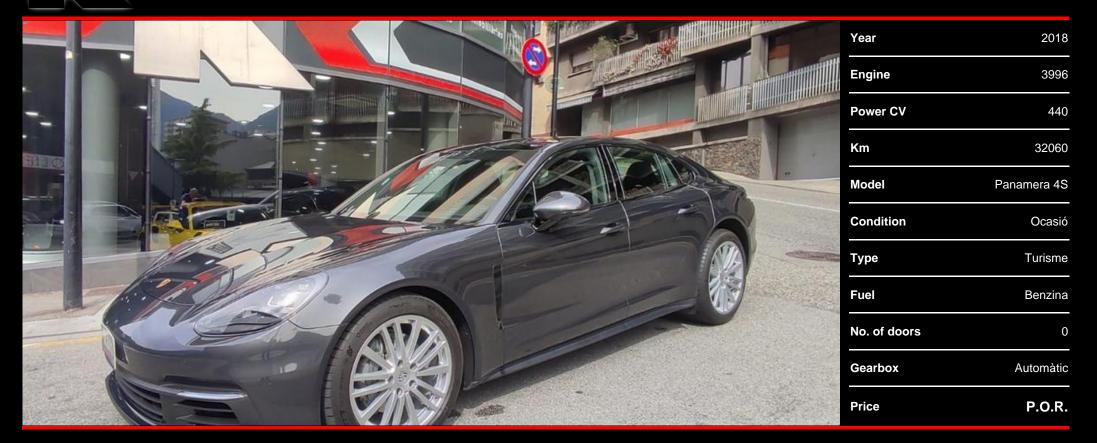

Porsche Panamera 4S - Automatic transmission with all-wheel drive - Optional equipment included: Adaptive air suspension (PASM) - BOSE surround sound system - Digital Radio - Rear axle steering - Power steering PLUS - Comfort front seats with electrical adjustment, memory, heated and ventilated - Comfort Access - Leather steering wheel with multifunction, paddle shifters and heated - Open panoramic roof - Rear side airbags - Parking assistant with 360 degree surround view - Black window strips - Heated rear seats - Locking doors soft - Metallic volcanic gray color - 20-inch GTS aluminum wheels - Mixed leather and GTS alcantara upholstery - Extended fuel tank -