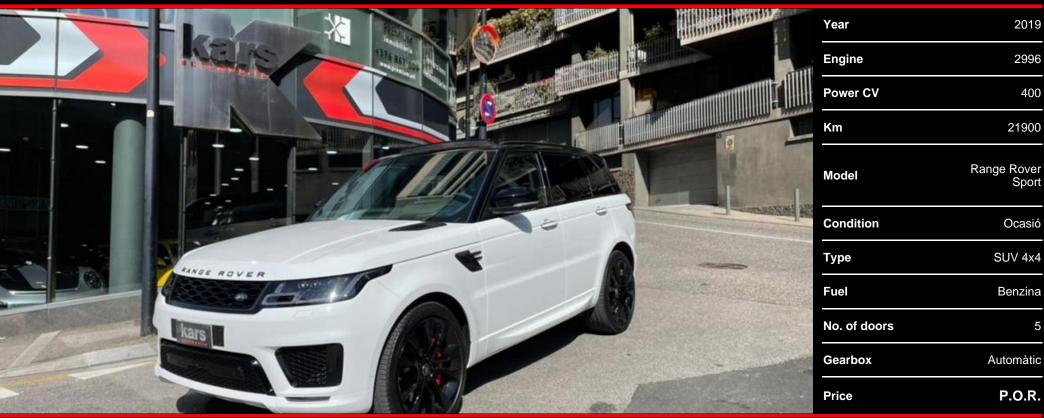

## Land Rover Range Rover Sport P400 MHEV HST

Land Rover Range Rover Sport 3.0 400 CV MHEV HST - Optional Included: HST model with interior and exterior elements in carbon - Drive Pro Pack - Off Road Pack - Towing Pack - Smartphone Pack - Panoramic sliding roof - Fuji White exterior color - Pixel Laser LED headlights - 22-inch alloy wheels in black - Interior, seats and roof upholstered in Ebony - 360-degree surround camera system - Configurable ambient interior lighting - 4-zone automatic climate control - Air ionizer - Roof rails in black color - Leather seats with electric adjustment, memory and wrap-around headrests - Front and rear heated seats - Privacy tinted windows - Wade depth sensor - Dynamic Mode with Terrain Response - Two-speed transfer case - All Terrain Progress Control - Electrically operated trailer hitch - Activity Key - Lane Change Assist - Angle Assist dead - Autonomous emergency braking - Adaptive cruise control - Set of 20-inch snow tires and rims - Roof racks - Load separation rails - Previous purchase price new 109,200 Euros - Available at our showroom - 12 months of warranty -