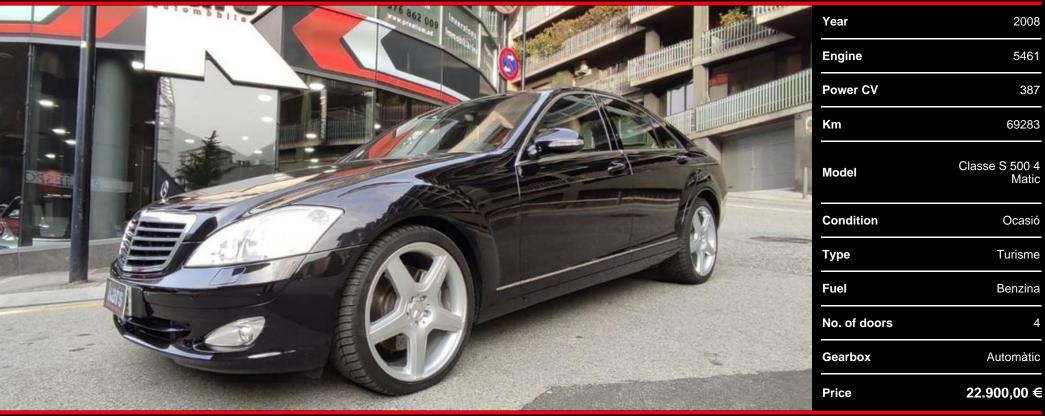

## Mercedes-Benz Classe S 500 4 Matic AMG

Mercedes-Benz S 500 4Matic AMG 387cv - 7G TRONIC automatic transmission - Optional Included - AMG Aesthetic Package - Night vision assistant - AIRMATIC pneumatic suspension with level and hardness regulator - Electric sliding roof - Partronic parking distance control - AMG 19 alloy wheels inches - Composite soundproof and heat-insulating glass - Bi-xenon headlights with adaptive lighting for curves - Comfort front seats with electrical adjustment, ventilated and heated - Rear seats with electrical adjustment and heating - COMAND integrated control multimedia functions and navigation with hard drive - Sound System Surround harman kardon LOGIC 7 - PRE SAFE (active safety system) - electric, folding and heated exterior mirrors - Ambient lighting - Leather upholstery - Leather and wood steering wheel with electrically adjustable multifunction with comfort access - Remote trunk release - NECK active head restraints PRO - Front armrest with refrigerated compartment - Automatic climate control - Automatic light and rain sensor - Automatic dipped beam connection - Electric trunk lid with servo-lock - Cover Cobrecar - 12 months warranty - Only 67000 km -