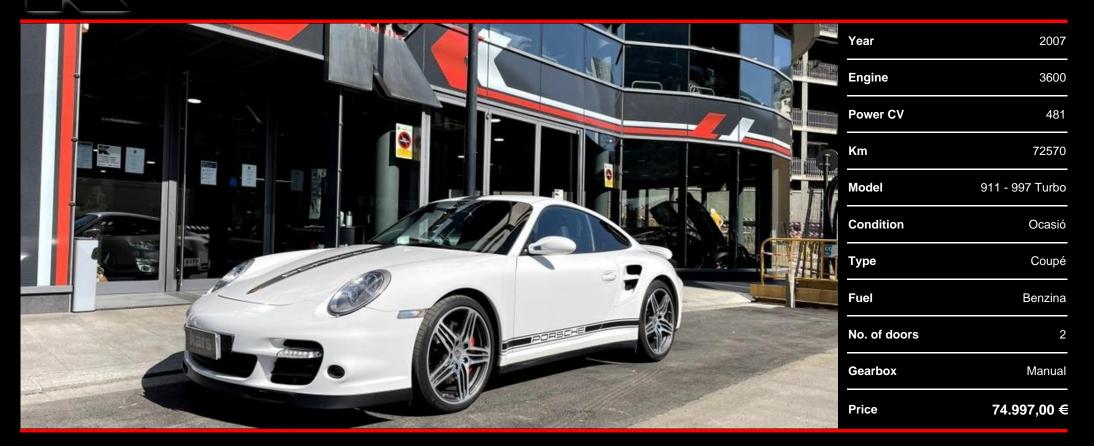

## Porsche 911 - 997 Turbo Manual

Porsche 911 Turbo - Manual transmission - Electric open sun roof - Electric sports seats with lumbar support, memory and heated - Leather interior upholstery - Front and side airbags - Sport Chrono package - 19-inch Porsche turbo wheels - Hardness-adjustable Sport suspension - Mirrors electrically adjustable exterior - Auto-dimming interior rear-view mirror - Cruise control -Automatic climate control - Cd radio with GPS navigation system and telephone with color screen - Automatic light and rain sensor - Red painted brake calipers - Rear window wiper -12 month warranty - Available at our showroom -