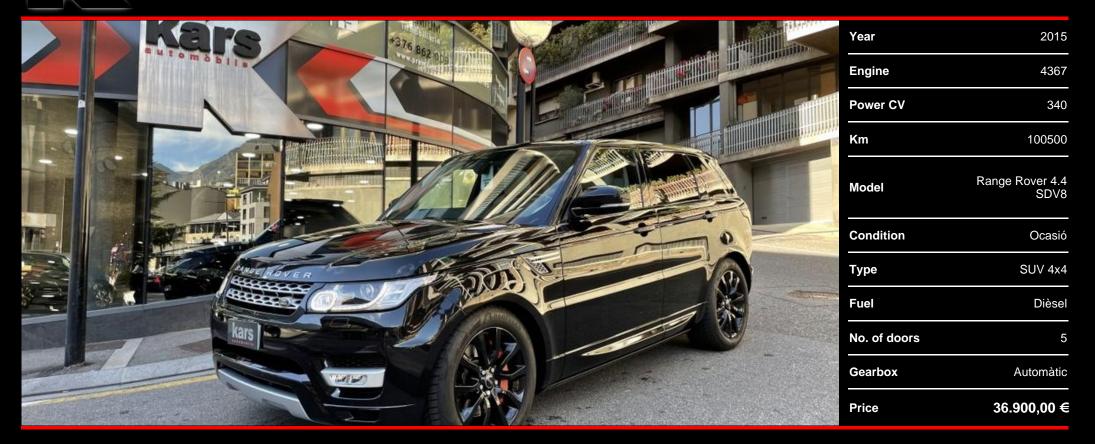

Land Rover Range Rover Sport 4.4 SDV8 340 HP HSE Dynamic - Two-speed transfer case - Panoramic roof - Virtual TFT instrument cluster - Oxford perforated leather seats - Extended Leather Pack - Electrically adjustable front seats - Automatically electrically operated side steps - Two-zone climate control - Keyless entry and start - Electrically retractable trailer hitch - Torque Vectoring with electronic active rear differential - Air suspension - Adaptive Dynamics variable damping - Heated windshield - Xenon headlights with LED daytime running lights - Parking distance control front and rear - Rear view camera - All-Terrain Progress Control - Leather steering wheel with multifunction and paddles - Red brake calipers - InControl Touch Pro Navigation with touch screen -Bluetooth connection with audio streaming - 21-inch alloy wheels painted black - Electric, heated and pl egables - Electric opening and closing of the trunk - Privacy glass - Automatic light and rain sensor - Bluetooth connection with audio streaming - Perimeter and volumetric alarm - 12 months warranty - Available at our exhibition.