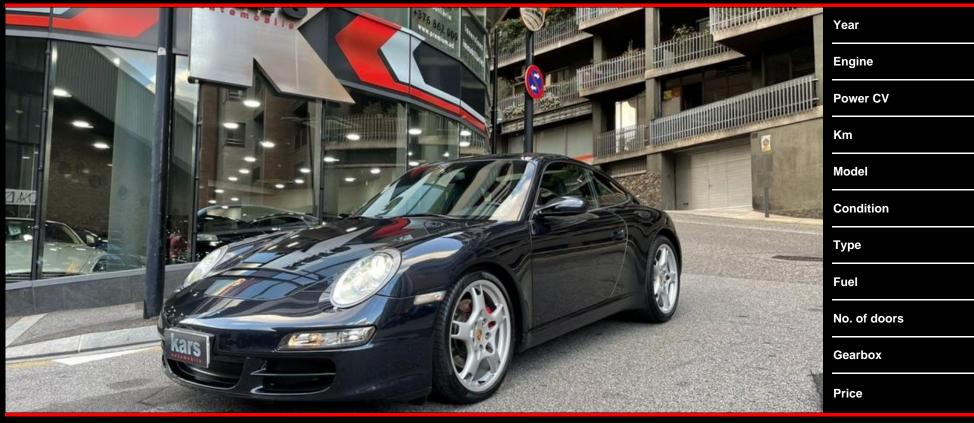

## Porsche 997 CARRERA S

2005

3824

355

88500

997

Ocasió

Coupé

Benzina

Manual

45.997,00 €

Porsche 911/997 Carrera S 3.8cc 355cv - Manual transmission - Sport Chrono Plus Package - Sport driving mode - Sport magnetic suspension - Electric sunroof with automatic air deflector - Sports seats upholstered in black leather, electrically adjustable, with lumbar support and memory - Multimedia system with Bluetooth and touch screen - GPS navigation system - Bi-xenon headlights - LED rear lights - 18-inch aluminum wheels - Automatic climate control - Electrically adjustable exterior mirrors - Cruise control - Sport Chrono clock on the dashboard - Front side airbag - Rear parking sensors - Variable power steering - only 88,000 km - Recently serviced - 12 month warranty - Available at our showroom -