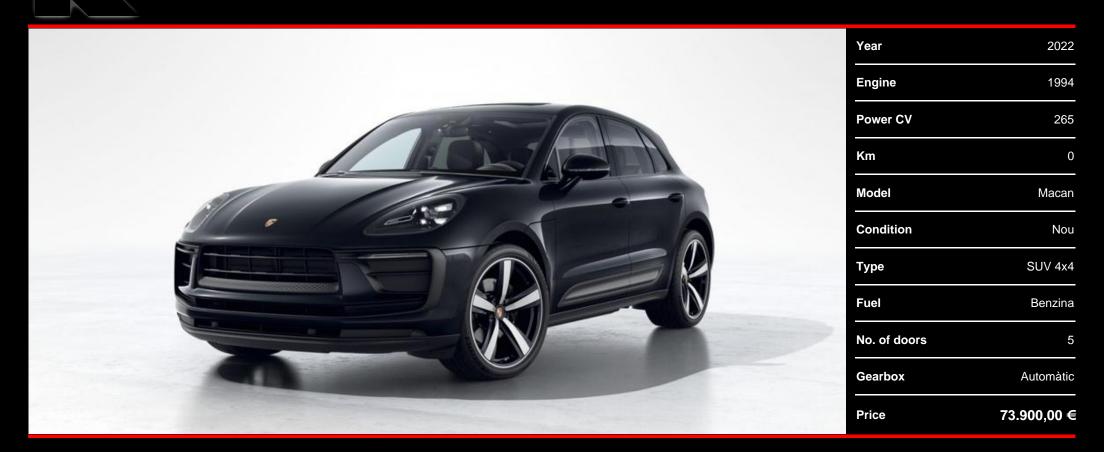

## Porsche Macan

Porsche Macan MY23 265cv - NEW (Delivery on December 22) - PDK transmission - Jet Black Metallic exterior color - Front Adaptive Sports Seats (18 positions, electric) - Heated and ventilated seats (front) - Panoramic roof system - Window trims side panels in black (high-gloss) - Porsche Active Suspension Management (PASM) active suspension system - Sport Chrono package with mode selector - Sports tailpipes in black - 75-litre fuel tank - Electronic power steering Plus (Power Steering Plus) - 21-inch Exclusive Design Sport wheels painted in Jet Black Metallic - LED headlights with Porsche Dynamic Light System Plus (PDLS Plus) - Exterior and interior mirrors with automatic dimming - Tinted windows (Privacy Glass) - Front and rear parking assistance system (ParkAssist) with reversing camera - Apple CarPlay c with Siri voice recognition - 24 months of Official warranty -