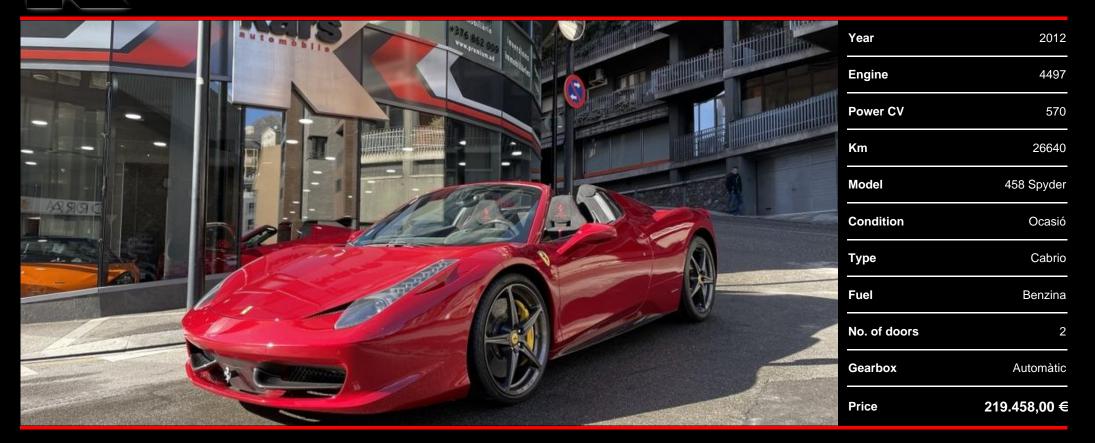

Ferrari 458 Spider 570cv - All the possible options added - Historic Ferrari three-layer paints - Carbon electrically adjustable steering wheel with LEDs - Carbon coating for the driver's area - Exclusive 10F1 VULCANO interior and upholstery in alcantara - Elevating front suspension - Fiber Racing Pack Carbon - Fully electric carbon fiber racing seats - Scuderia emblem on front fender - Electrochromic interior and exterior electrically folding rear view mirrors - Carbon front spoiler - Carbon rear diffuser - Carbon fiber upper pillar trim - Skin carbon for the lower part of the interior - Carbon fiber inserts for the dashboard - Brake calipers painted in yellow - 20 'inch alloy wheels sport style painted in black - Satellite navigation - Bluetooth connection for mobile phone - HiFi BOSE premium sound - Parking distance control tr rear and rear - Reversing camera - Speed control - AFS adaptive front lights - Automatic climate control - 12 month warranty - Available in our exhibition -