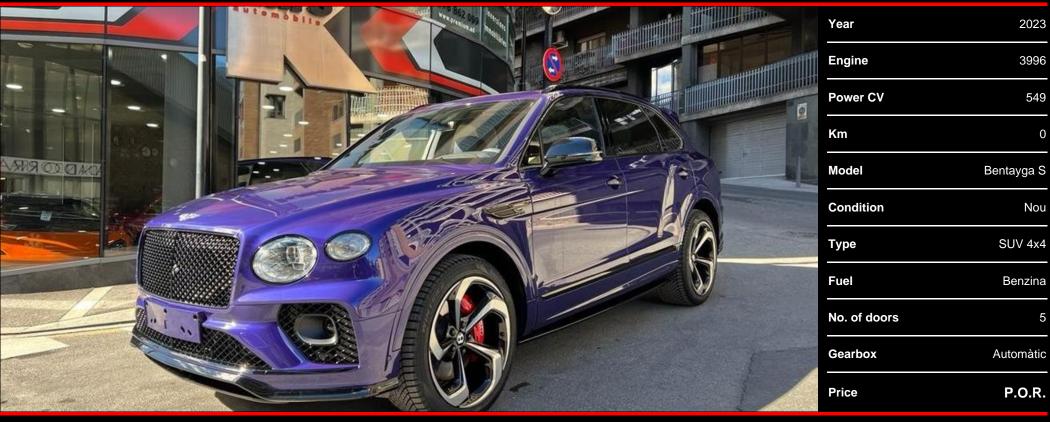

## Bentley Bentayga S

Bentley Bentayga S 549cv - NEW - Individual metallic paint - Electric glass sunroof - 22-inch wheels - Servo-closing of the side and rear doors - 360° vision camera - Ambient lighting - 5 seats with comfort specification - Mulliner Driving Specification - Integration mobile Apple CarPlay, Android Auto - Navigation system - Multimedia entertainment touch screen - Preparation for mobile phone charger - Front, rear and side parking sensors with sensor and camera - Privacy rear windows - Rear parking assistance system with parked semi-automatic - Smart key with keyless entry and start - 36-month unlimited mileage warranty - Available at our exhibition -