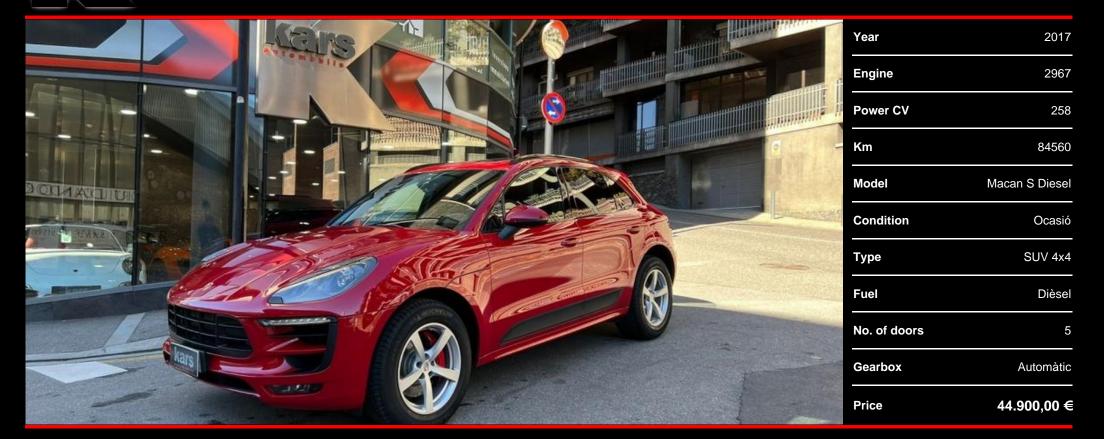

Porsche Macan S Diesel 258cv - 12 month warranty - Open panoramic roof - Black leather interior upholstery - Sports front seats with electrical adjustment, memory, lumbar support and heating - Sports steering wheel with multifunction, electrical adjustment and PDK paddle shifters - Parking aid front and rear - Automatic dimming interior and exterior mirrors - Three-zone automatic climate control - Ambient lighting in exterior mirrors - Black exterior package - Electrically adjustable, memory and heated exterior mirrors - Tinted rear privacy windows - Automatic tailgate - Sensor rain cover and automatic lights - Electric retractable tow bar - Roof rails in black look - Navigation module for PCM - Preparation for mobile phone (Bluetooth) - Available in our showroom -