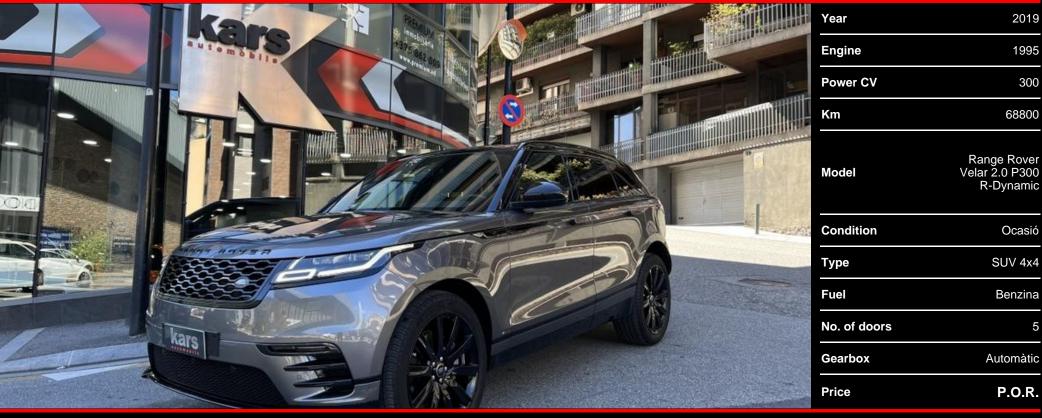

## Land Rover Range Rover Velar 2.0 P300 R-Dynamic

Land Rover Range Rover Velar 2.0 P300 4WD Auto SE 300cv - Options included - R-Dynamic Black Pack - Terrain Response with Dynamic mode - Dynamic Handling Pack - Sliding panoramic roof - Matrix LED headlights with feature line - Premium Upgrade Interior Pack - Metallic paint with black contrast roof - Leather steering wheel with multifunction and steering wheel paddles - Front and rear distance control - Rear view camera - Pivi Pro Navigation System with touch screen - Meridian Surround Audio - Bluetooth connection for mobile phone - DAB digital rario - Information via smartphone (Remote App) - Lane keeping assistant - Cruise control with speed limiter - Blind spot vehicle detector - Traffic sign recognition and intelligent speed limiter - Electric folding and heated mirrors - Access without key - Electric trunk opening and closing with hands-free function - Leather-trimmed seats with electrical adjustment, memory and heating - Automatic climate control - Ambient interior lighting - Removable tow hitch - 20-inch Gloss Black alloy wheels - 12-month warranty - Available in our exhibition -