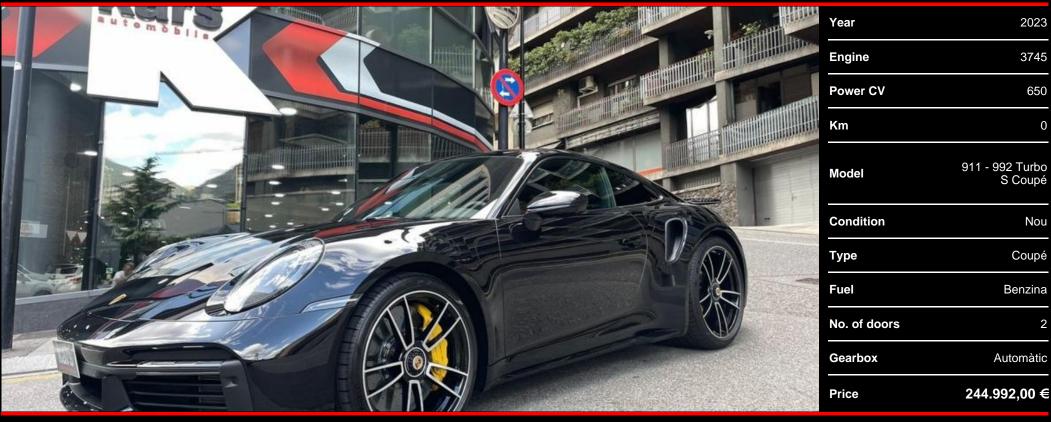

## Porsche 911 - 992 Turbo S Coupé

Porsche 911 992 Turbo S Coupé 650hp - NEW delivery 09/2023 - Jet Black Metallic - Electric sliding/tilting glass sunroof - 20 and 21 inch 911 Turbo S wheels - Porsche Active Suspension Management (PASM) sports suspension system (-10mm) - Front axle lift system - Sports exhaust system with tailpipes in black - Electronic power steering Plus (Power Steering Plus) - Rear axle steering - Porsche Ceramic Composite Brake (PCCB) - Interior package carbon (matt) - Tinted Matrix LED main headlights with Porsche Dynamic Light System Plus (PDLS Plus) - Ekclusive Design taillights - Black leather interior - Adaptive Sports Seats Plus (18-way power) with Memory Package, heated and ventilated - Side skirts painted in exterior color - Mirror bases painted in exterior color - Fa LED cutting lights with PORSCHE logo - Exclusive Design fuel filler flap - Rear cover slats painted in exterior color - Preparation for transport system in roof - Black (high-gloss) painted model designation - Privacy glass - Storage package - Guardia Red seat belts - Guardia Red rev counter dial - Sport Chrono instrument panel dial in Color Guards Red - Aluminum pedals and footrests - Lane Change Assist - Parking assistance system (ParkAssist) with Surround View - Porsche Dashcam preparation - Design lighting package - Sport Chrono package with mode selector - GT Sports leather steering wheel - RaceTex headlining - Park assist system (ParkAssist) front and rear with reversing camera - Ambient lighting - Dual zone automatic climate control - Alarm system with interior surveillance - Entry and start without Keyless Go key - Navigation module High - BOSE Surround Sound System - Porsche Vehicle TracBing System Plus - Smartphone integration - Porsche Communication Management (PCM) including Navigation -