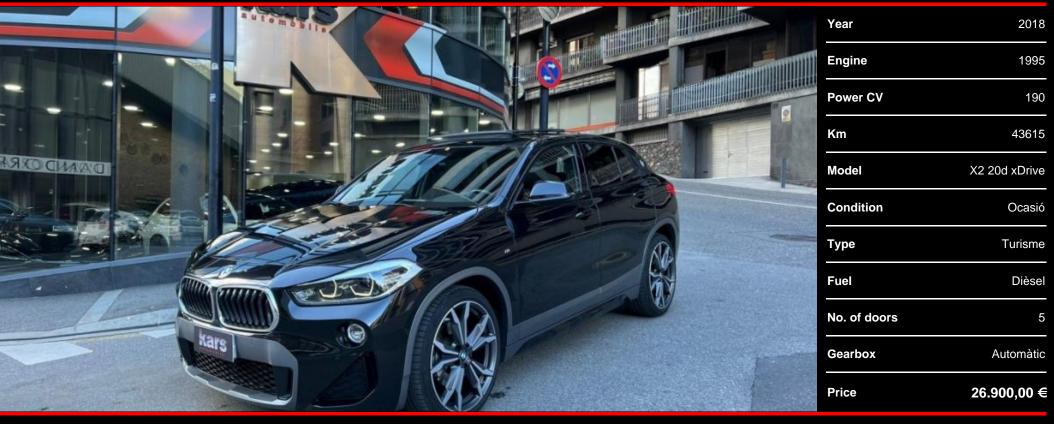

## BMW X2 20d xDrive 20d xDrive M

BMW X2 20d xDrixe 190hp - 4x4 sports automatic transmission - M Sport M sport steering - Heated M sport seats - Light package - Alarm system - Interior and exterior mirror package - Automatic tailgate operation - Interior mirror with automatic dimming - Storage compartment package - Park distance control (pdc) front and rear - Cruise control with braking function - LED headlights with extended features - Parking assistant - Head-Up Display - Real-time traffic information - Apple CarPlay preparation - Telephony with Wireless Charging - Navigation Plus - Point of departure wifi access - M sports suspension - M rear spoiler - Individual High-gloss satin chrome - Active pedestrian protection - Available in our showroom - 12 month warranty -